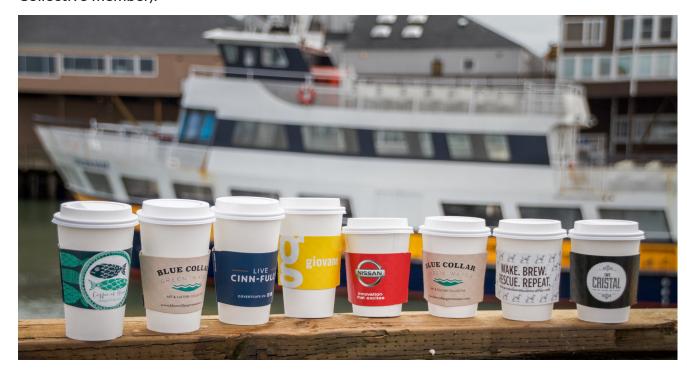

Coffee cup sleeves will have a two-sided design:

Side 1 will have a design of your choice which may include your logo, website, coupon, etc; Side 2 will have the Blue Collar Green Water Art & Culture Collective logo and website on a San Francisco Bay photograph background (photo taken by a Blue Collar Green Water Art & Culture Collective member).