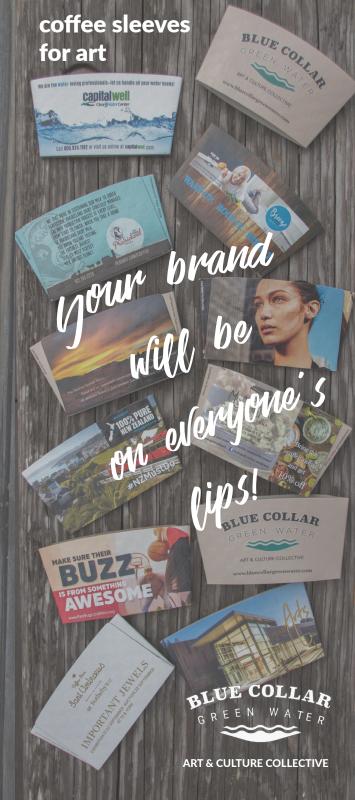

## **OUR PARTNERSHIP**

- advertise your business by joining with us in the design and production of coffee sleeves from Blue Collar Green Water Art & Culture Collective
- increase your exposure by reaching your local clientele on a daily basis
- encourage local clientele to visit more often
- distribute coffee sleeves on the ferry routes of your choice for 1 to 4 months
- provide true word of mouth

Coffee cup sleeves will have a two-sided design:

Side 1 will have a design of your choice which may include your logo, website, coupon, etc; Side 2 will have the Blue Collar Green Water Art & Culture Collective logo and website on a San Francisco Bay photograph background (photo taken by a Blue Collar Green Water Art & Culture Collective member).